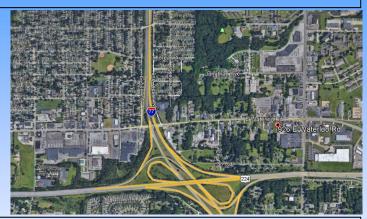

## Approximately 2,280 sf available

**Description:** Freestanding building located on East Waterloo Road just West of South Arlington. The building sits just West of McDonalds and roughly .5 miles East of I77. The lot size is 160 ft of frontage on 1.73 acres of land. Pylon signage at the street.