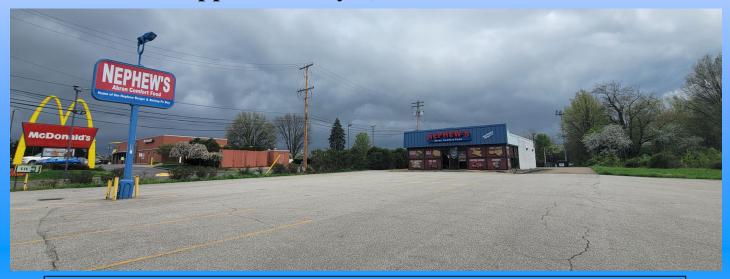

## Approximately 2,280 sf available

**Description:** Freestanding building located on East Waterloo Road just West of South Arlington. The building sits just West of McDonalds and roughly .5 miles East of I77. The lot size is 160 ft of frontage on 1.73 acres of land. Pylon signage at the street.

**Nearby Tenants:** Giant Eagle, Marc's, Big Lots, Goodwill, Dollar Tree, World Gym, Roses Express, Save A Lot, Family Dollar, Aaron Rents, O'Reilly's, Mr. Hero, Penske Auto, etc.